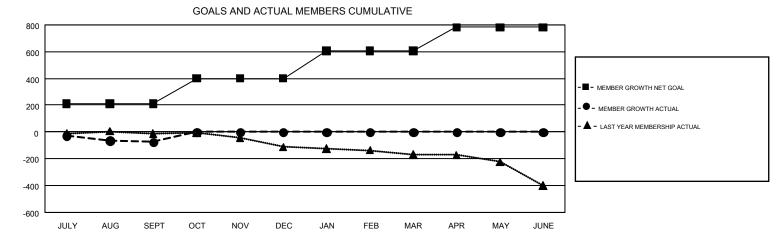

## GMT MONTHLY MEMBERSHIP PROGRESS REPORT

Results as of: 9/30/2019

REPORT DOES NOT INCLUDE CLUBS IN UNDISTRICTED AREAS.

GMT Constitutional Area 7, Group B

**OPEN** 

Clubs Members RESULTS FOR 2019-2020 RESULTS FOR 2019-2020 NEW CLUB GOAL NEW CLUBS DROPPED CLUBS MEMBER GROWTH NET MEMBER GROWTH DROPPED QUARTER QUARTER GOAL ACTUAL MEMBERS ACTUAL (including transfers) 2 0 211 182 227 JULY/AUG/SEPT JULY/AUG/SEPT 0 0 0 0 0 190 OCT/NOV/DEC OCT/NOV/DEC 0 0 206 0 0 JAN/FEB/MAR JAN/FEB/MAR 0 0 175 0 0 APR/MAY/JUNE APR/MAY/JUNE

## GOALS AND ACTUAL NEW CLUBS CUMULATIVE 3.5 ■ - CURRENT YEAR GOALS FOR NEW CLUBS 2.5 - CURRENT YEAR ACTUAL NEW CLUBS 2 - LAST YEAR ACTUAL NEW CLUBS 1.5 0.5 JUNE AUG SEPT OCT NOV DEC JAN FEB MAR APR MAY JULY



| DROPPED CLUBS: 1  DROPPED MEMBERS |     | 92 CLUBS OF 342 ADDED 1 OR MORE<br>NEW MEMBERS | GENDER DISTR<br>MALE<br>FEMALE    | 6,335 (69.66%)<br>2,759 (30.34%) |     |
|-----------------------------------|-----|------------------------------------------------|-----------------------------------|----------------------------------|-----|
| DECEASED                          | 39  | CLICK HERE FOR CUMULATIVE  MEMBERSHIP DATA     | TOTAL FAMILY UNIT MEMBERS         |                                  | 804 |
| CLUB CANCELLED                    | 0   |                                                | FAMILY MEMBERS PAYING HALF DUES 4 |                                  | 407 |
| OTHER                             | 186 |                                                |